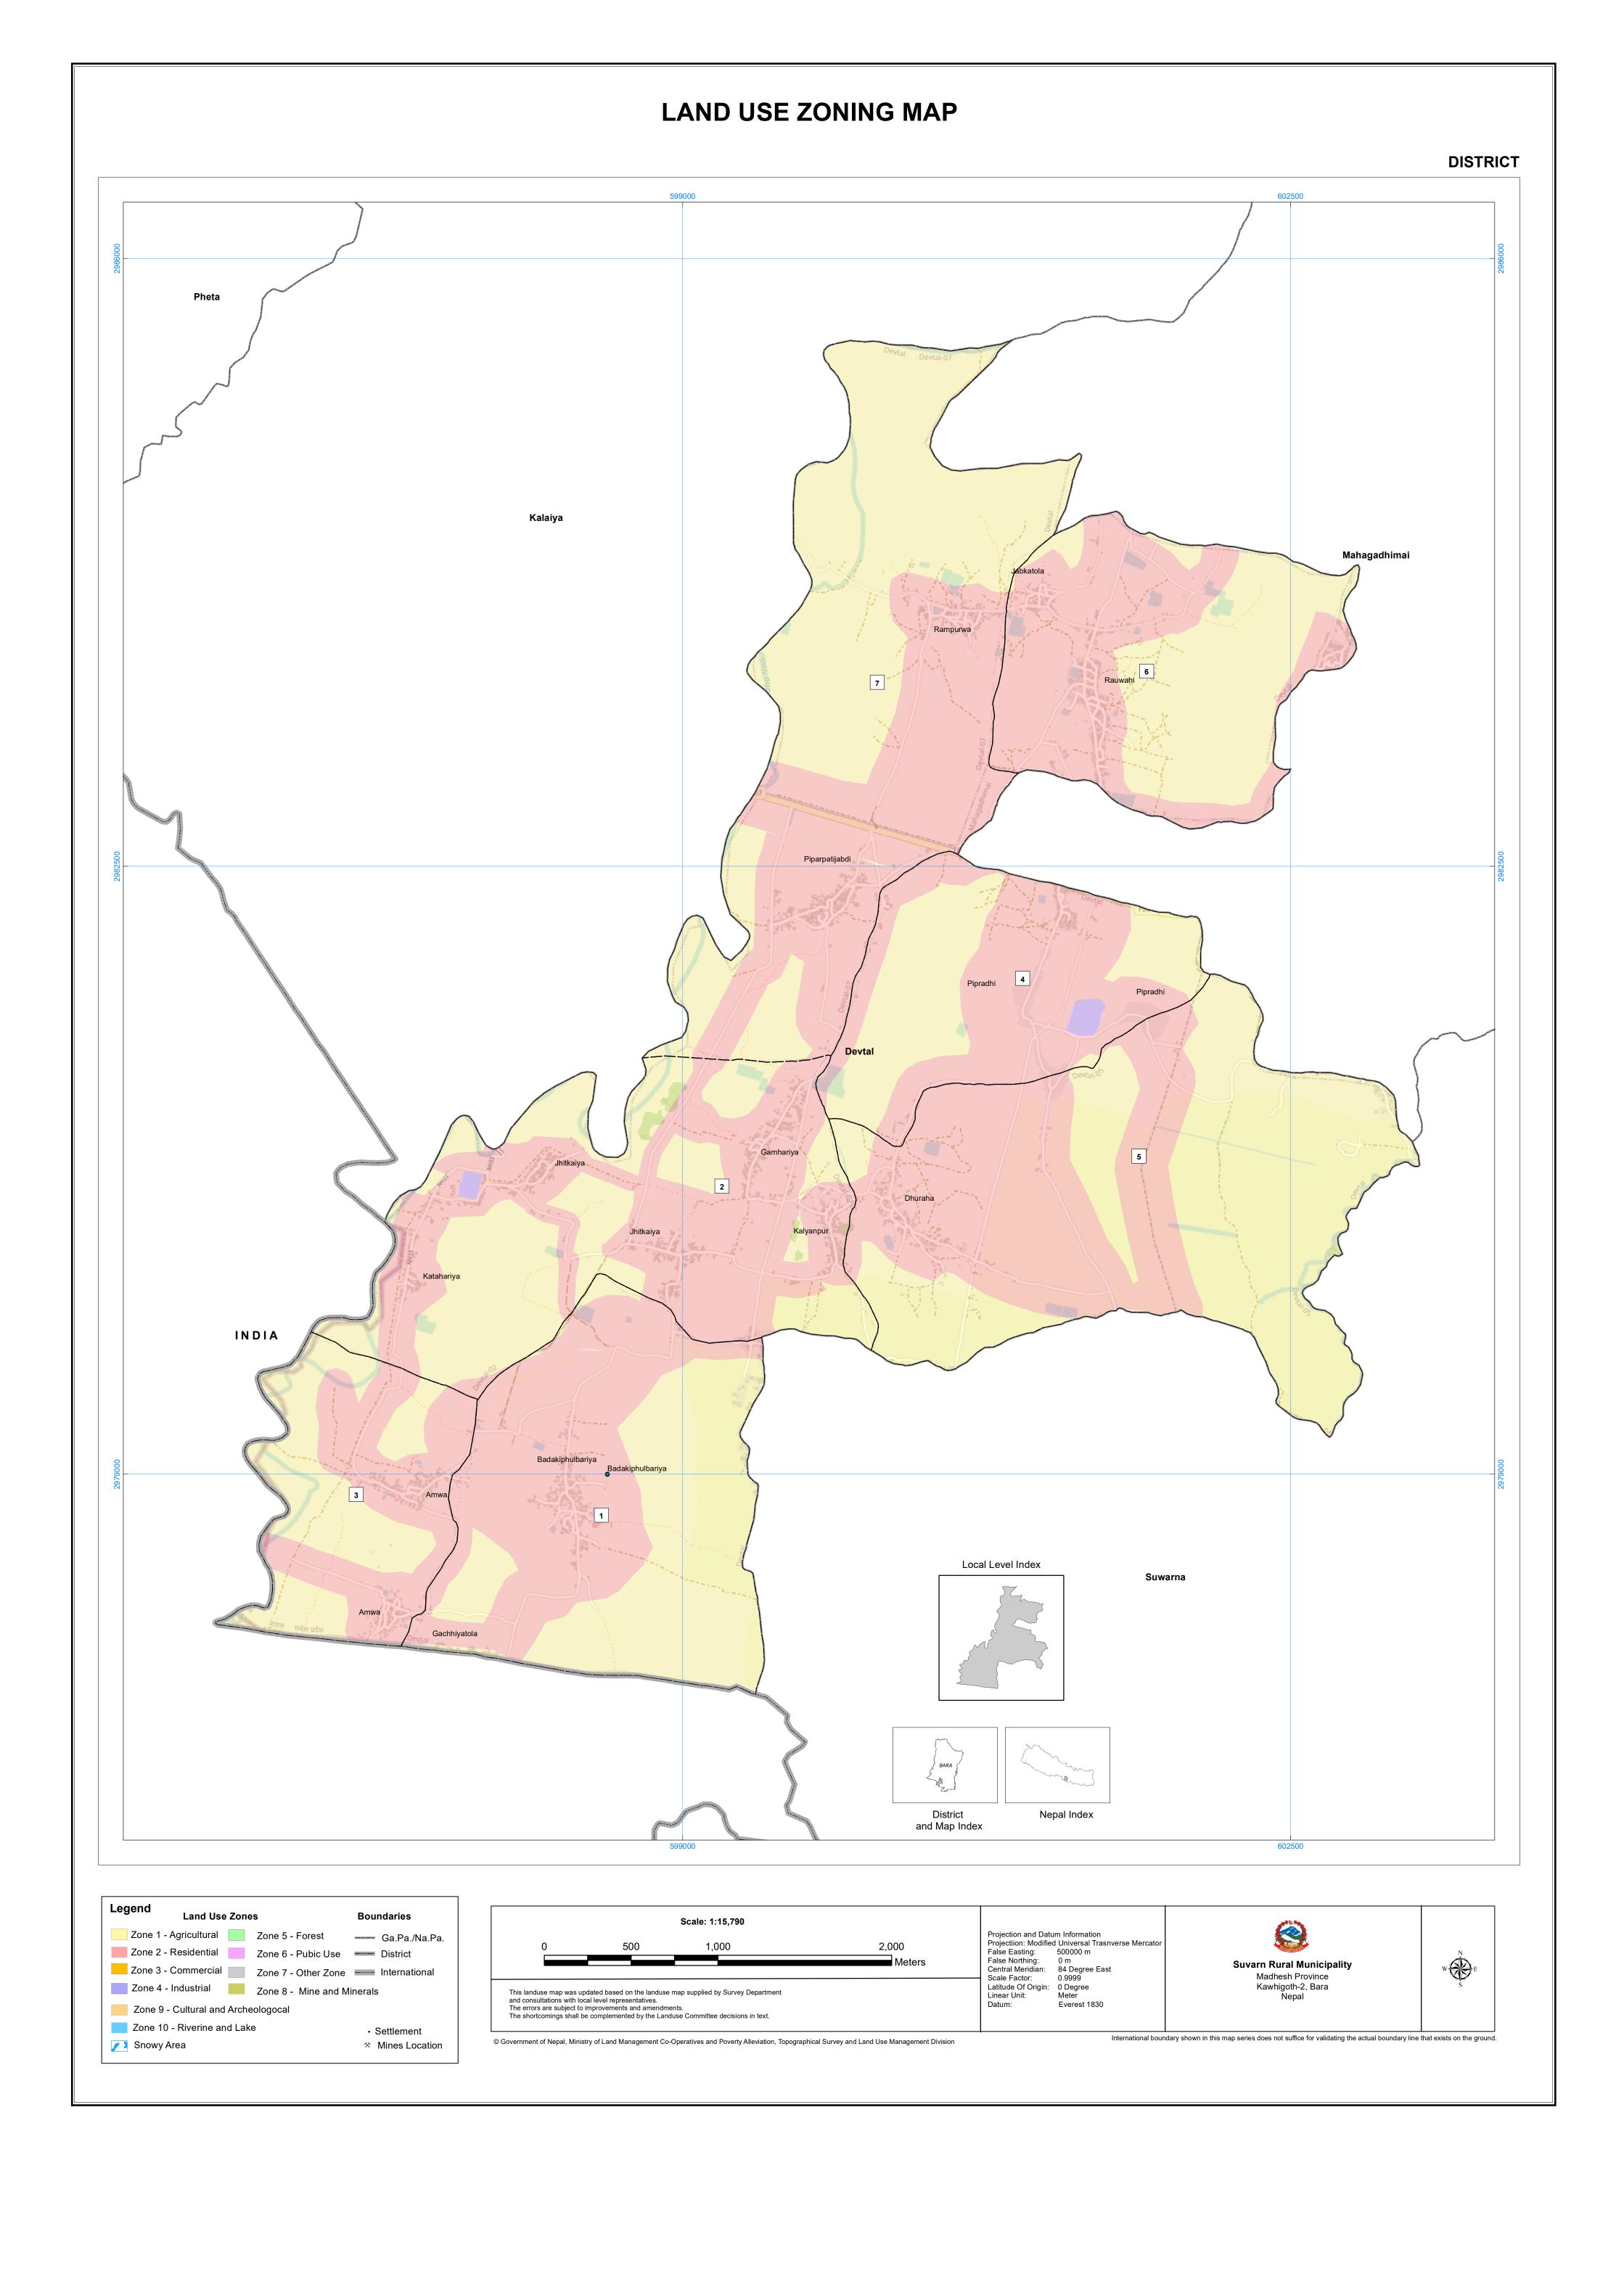

# नगरभरिको भू-उपयोग क्षेत्र वर्गिकरण

देवताल गाँउपालिका गाँउ कार्यपालिकाको कार्यालय पिप्राढी गोठ बारा

## देवताल गाउँपालिका नगरभरिको भू-उपयोग क्षेत्र वर्गिकरण

(देवताल गाउँपालिका स्थानिय भूउपयोग परिषदबाट २०८० भाद्र २६ गते स्वीकृत)

२०८०

आज मिति २०८०/०५/२६ यस देवताल गाउँपालिकाको अध्यक्ष तथा स्थानिय भू-उपयोग परिषदका अध्यक्ष श्री उदय प्रसाद यादवज्यको अध्यक्षतामा बैठक बसी देहाय बमोजिमको भू-परिषदका सदस्यहरूको उपस्थितिमा निम्न अनुसारको छलफल गरि निर्णय गरियो ।

#### निर्णयहरु:-

प्रस्ताव नं. १ माथि छलफल गर्दा यस देवताल गाँउपालिकाका ७ वटै वडामा नागरिक समाज, विषय विज्ञ एवं भुमी सम्बन्धी विज्ञहरु समेतको संलग्नतामा सर्वदिलय/सर्वपक्षिय भेला गराई भू- उपयोग क्षेत्र वर्गीकरण गरिएकोमा तपसिल बमोजिमको वर्गीकरण कायम गर्ने सर्व सहमतीबाट निर्णय गरियो।

## (ग) कषि क्षेत्र:-

भू-उपयोग क्षेत्रको नक्सा बमोजिम

(घ) सहर्वजनिक उपयोगको क्षेत्र:-वेहाय अनुसाको क्षेत्रहरू यस क्षेत्रमा वर्गिकरण गर्ने भागी वर्गिकरण गर्ने किट्रा क्षेत्रमा वर्गिकरण गर्ने किट्रा किट्

And S

#### (ग) कृषि क्षेत्र:-

भू-उपयोग क्षेत्रको नक्सा बमोजिम

## (ग) कृषि क्षेत्र:-

भू-उपयोग क्षेत्रको नक्सा बमोजिम